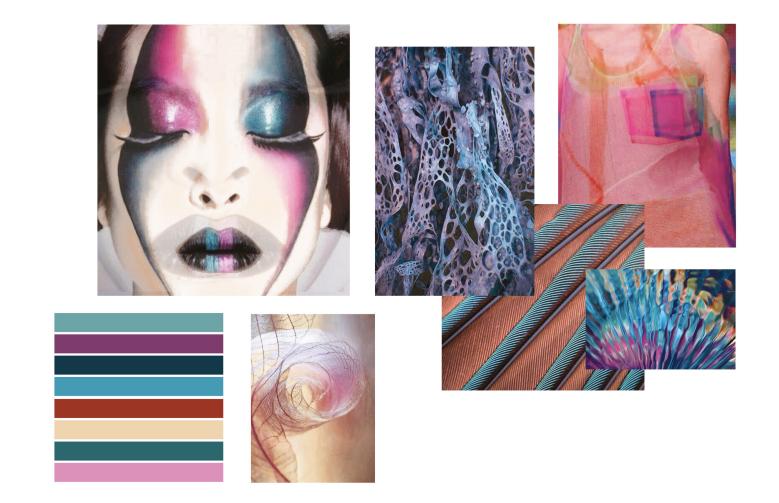

### CONCEALER

The nude, clear and bright that, depending on the combinations, can become very sexy or very chic.

Nude is not a color, but an entire palette that meets and embraces the wearer's complexion.

### FOUNDATION

Buff is the passe-partout of the wardrobe, because it goes with everything and spreads into this range.

Combined with gray in all its shades, it breaks the monotony making it more modern.