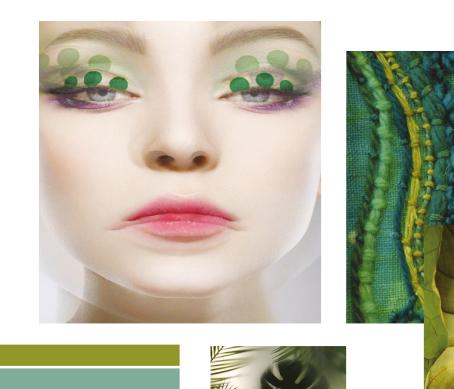

### HIGHLIGHTER

Colors inspired by nature strongly focus on new eco-sustainable solutions.

Greens rich in chlorophyll alternate with the iridescent shades' surfaces.

Writing and pasty materials that play with thicknesses, breaking the routine.