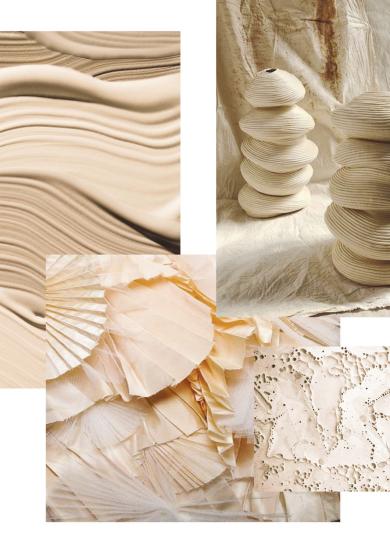

### FOUNDATION

Buff is the passe-partout of the wardrobe, because it goes with everything and spreads into this range.

Combined with gray in all its shades, it breaks the monotony making it more modern.

Handicraft surfaces and shapes for retro-style materials.